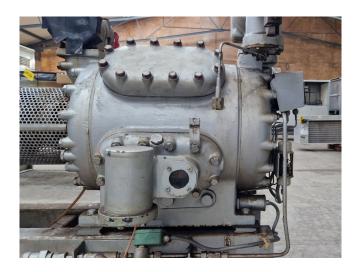

#### **Used Sabroe CMO 24**

Used Sabroe CMO 24 open-type reciprocating compressor on Freon. Complete with a Leroy-Somer P180M-6 electric motor - 50 Hz - 15 kW - 960 RPM, pressure and safety switches/gauges and sight glass. The compressor has a displacement of 62 m³/h at 960 RPM.