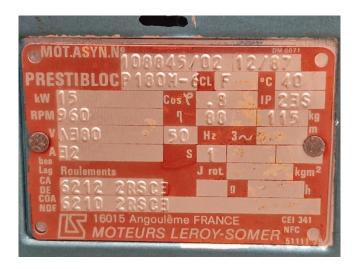

#### **Used Sabroe CMO 24**

Used Sabroe CMO 24 open-type reciprocating compressor on Freon. Complete with a Leroy-Somer P180M-6 electric motor - 50 Hz - 15 kW - 960 RPM, pressure and safety switches/gauges and sight glass. The compressor has a displacement of 62 m³/h at 960 RPM.