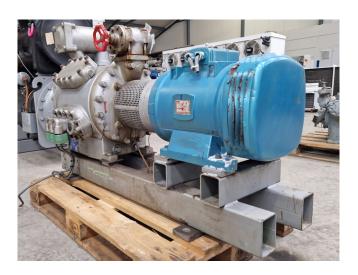

#### **Used Sabroe CMO 24**

Used Sabroe CMO 24 open-type reciprocating compressor on Freon. Complete with a Leroy-Somer P180M-6 electric motor - 50 Hz - 15 kW - 960 RPM, pressure and safety switches/gauges and sight glass. The compressor has a displacement of 62 m³/h at 960 RPM.

## **Specifications**

| Brand                                           | Sabroe            |
|-------------------------------------------------|-------------------|
| Туре                                            | CMO 24            |
| Refrigerant                                     | Freon             |
| Refrigerant type                                | R22               |
| kW at $+10^{\circ}\text{C}/+40^{\circ}\text{C}$ | 76,8              |
| kW at 0°C/+40°C                                 | 50,1              |
| kW at -5°C/+40°C                                | 39,5              |
| kW at -10°C/+40°C                               | 30,7              |
| On steel base frame                             | /                 |
| Pressure safety switches                        | /                 |
| Hp/Lp/Op                                        |                   |
| Pressure gauges                                 | /                 |
| Hp/Lp/Op                                        |                   |
| Liquid line filter drier                        | /                 |
| Sight Glass                                     | /                 |
| m3 / h                                          | 62 m³/h - 960 RPM |
| Remarks                                         | 1988              |
| Sizes                                           | 1500x620x920 mm   |
|                                                 | (LxWxH)           |
|                                                 |                   |