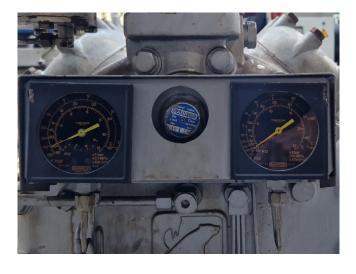

#### **Used Sabroe CMO 24**

Used Sabroe CMO 24 open-type reciprocating compressor on Freon. Complete with a Leroy-Somer P180M-6 electric motor - 50 Hz - 15 kW - 960 RPM, pressure and safety switches/gauges and sight glass. The compressor has a displacement of 62 m³/h at 960 RPM.