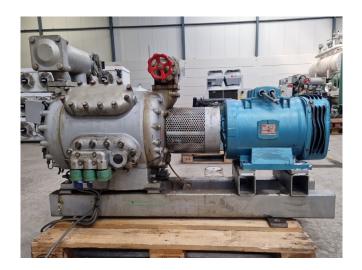

#### **Used Sabroe CMO 24**

Used Sabroe CMO 24 open-type reciprocating compressor on Freon. Complete with a Leroy-Somer P180M-6 electric motor - 50 Hz - 15 kW - 960 RPM, pressure and safety switches/gauges and sight glass. The compressor has a displacement of 62 m³/h at 960 RPM.