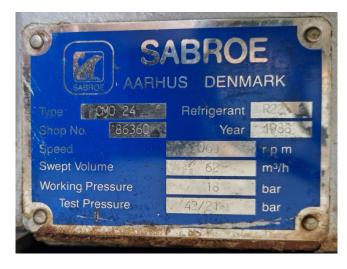

## **Specifications**

| Brand                                           | Sabroe            |
|-------------------------------------------------|-------------------|
| Туре                                            | CMO 24            |
| Refrigerant                                     | Freon             |
| Refrigerant type                                | R22               |
| kW at $+10^{\circ}\text{C}/+40^{\circ}\text{C}$ | 76,8              |
| kW at 0°C/+40°C                                 | 50,1              |
| kW at -5°C/+40°C                                | 39,5              |
| kW at -10°C/+40°C                               | 30,7              |
| On steel base frame                             | /                 |
| Pressure safety switches                        | /                 |
| Hp/Lp/Op                                        |                   |
| Pressure gauges                                 | /                 |
| Hp/Lp/Op                                        |                   |
| Liquid line filter drier                        | /                 |
| Sight Glass                                     | /                 |
| m3 / h                                          | 62 m³/h - 960 RPM |
| Remarks                                         | 1988              |
| Sizes                                           | 1500x620x920 mm   |
|                                                 | (LxWxH)           |
|                                                 |                   |