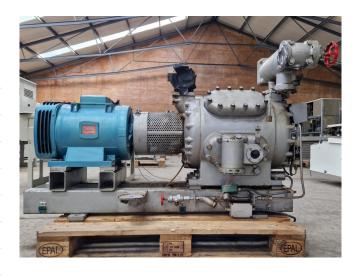

#### **Used Sabroe CMO 24**

Used Sabroe CMO 24 open-type reciprocating compressor on Freon. Complete with a Leroy-Somer P180M-6 electric motor - 50 Hz - 15 kW - 960 RPM, pressure and safety switches/gauges and sight glass. The compressor has a displacement of 62 m³/h at 960 RPM.