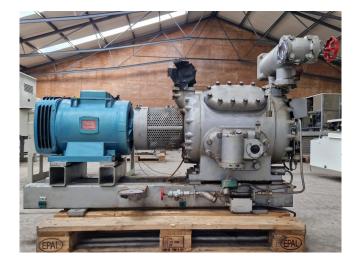

#### **Used Sabroe CMO 24**

Used Sabroe CMO 24 open-type reciprocating compressor on Freon. Complete with a Leroy-Somer P180M-6 electric motor - 50 Hz - 15 kW - 960 RPM, pressure and safety switches/gauges and sight glass. The compressor has a displacement of 62 m³/h at 960 RPM.