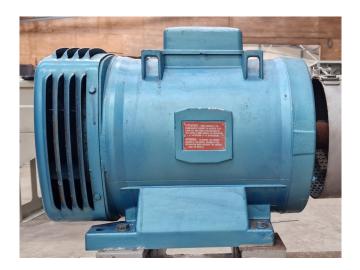

#### **Used Sabroe CMO 24**

Used Sabroe CMO 24 open-type reciprocating compressor on Freon. Complete with a Leroy-Somer P180M-6 electric motor - 50 Hz - 15 kW - 960 RPM, pressure and safety switches/gauges and sight glass. The compressor has a displacement of 62 m³/h at 960 RPM.