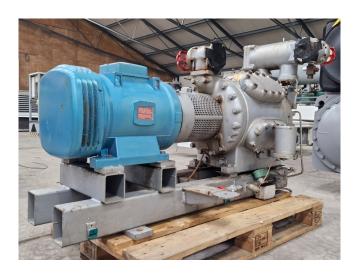

#### **Used Sabroe CMO 24**

Used Sabroe CMO 24 open-type reciprocating compressor on Freon. Complete with a Leroy-Somer P180M-6 electric motor - 50 Hz - 15 kW - 960 RPM, pressure and safety switches/gauges and sight glass. The compressor has a displacement of 62 m³/h at 960 RPM.

## **Specifications**

| Brand                                           | Sabroe            |
|-------------------------------------------------|-------------------|
| Туре                                            | CMO 24            |
| Refrigerant                                     | Freon             |
| Refrigerant type                                | R22               |
| kW at $+10^{\circ}\text{C}/+40^{\circ}\text{C}$ | 76,8              |
| kW at 0°C/+40°C                                 | 50,1              |
| kW at -5°C/+40°C                                | 39,5              |
| kW at -10°C/+40°C                               | 30,7              |
| On steel base frame                             | /                 |
| Pressure safety switches                        | /                 |
| Hp/Lp/Op                                        |                   |
| Pressure gauges                                 | /                 |
| Hp/Lp/Op                                        |                   |
| Liquid line filter drier                        | /                 |
| Sight Glass                                     | /                 |
| m3 / h                                          | 62 m³/h - 960 RPM |
| Remarks                                         | 1988              |
| Sizes                                           | 1500x620x920 mm   |
|                                                 | (LxWxH)           |
|                                                 |                   |